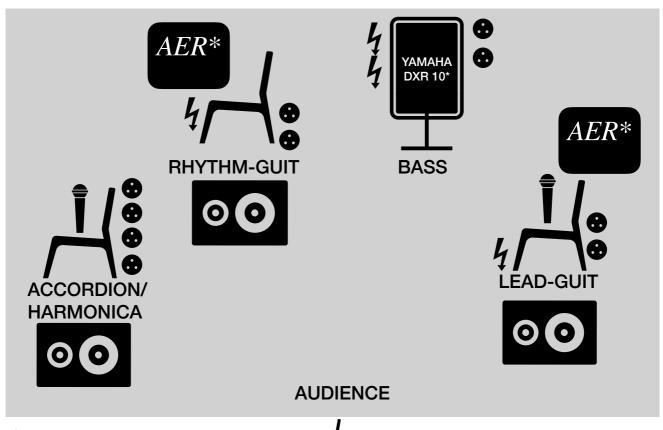

## Diknu Schneeberger & Christian Bakanic Quartett

Rider 2022 Stage min 3mx4m

XLR to FOH/MONITOR
SCHUKO

Solid chair, NO ARMRESTS!

00

Floorwedge-Monitor

Mic for announcement

AER & DXR10 provided by the band

| #  | NAME                  | TYPE        | PROVIDED BY THE BAND               | PLEASE PROVIDE                |
|----|-----------------------|-------------|------------------------------------|-------------------------------|
| 1  | Accordion Bass MIC    | XLR 48V     | Audiotechnica ATM 350              |                               |
| 2  | Accordion Discant MIC | XLR 48V     | Audiotechnica ATM 350              |                               |
| 3  | Harmonica Bass MIC    | XLR 48V     | Audiotechnica ATM 350              |                               |
| 4  | Harmonica Discant MIC | XLR 48V     | Audiotechnica ATM 350              |                               |
| 5  | Lead-Guit MIC         | XLR 48V     |                                    | Condenser Mic (KM 185 or sim) |
| 6  | Lead-Guit Pickup      | XLR Out AER | AER Amp                            |                               |
| 7  | Rhythm-Guit MIC       | XLR 48V     |                                    | Condenser Mic (KM 185 or sim) |
| 8  | Rhythm-Guit Pickup    | XLR Out AER | AER Amp                            |                               |
| 9  | Bass MIC              | XLR Preamp  | DPA 4099 thru Grace Design Felix 2 |                               |
| 10 | Bass Pickup           | XLR Preamp  | Fishman Fullcircle thru GD Felix 2 |                               |
| 11 | Talk Mic Accordion    | XLR         |                                    | Dynamic Mic (SM58 or sim)     |
| 12 | Talk Mic Lead-Guitar  | XLR         |                                    | Dynamic Mic (SM58 or sim)     |